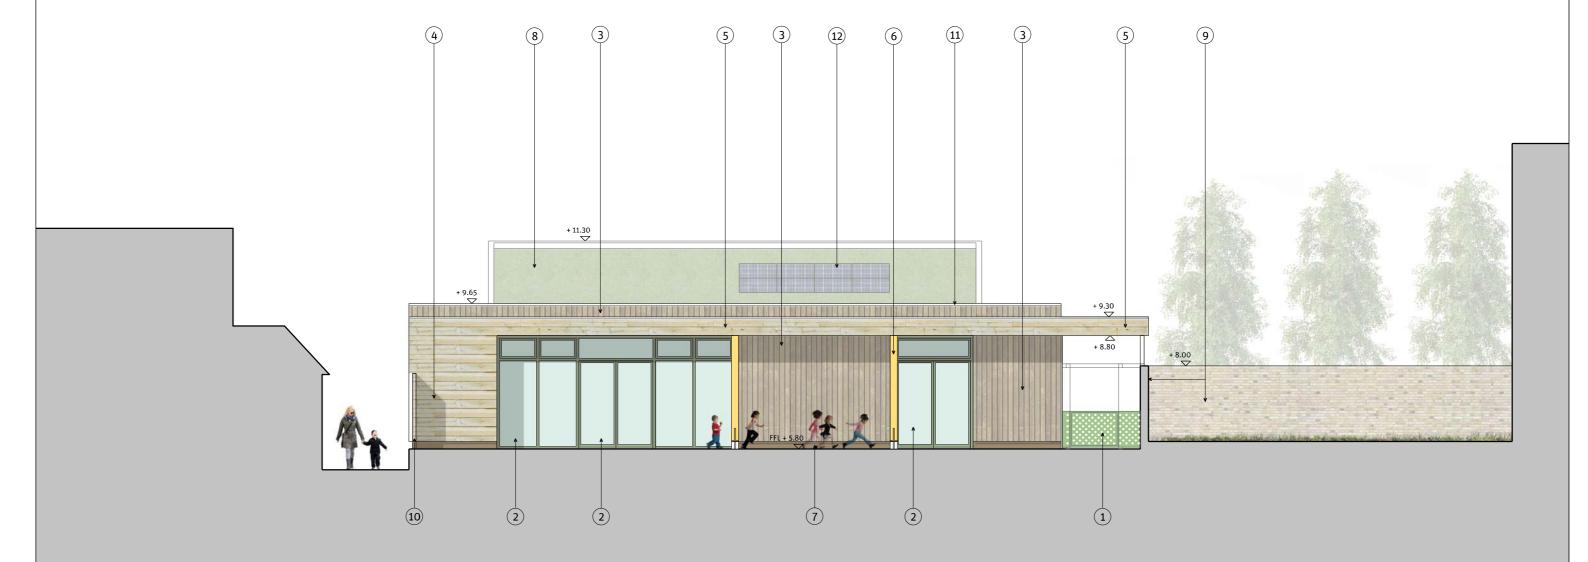

## KEY

- 1. Child-Safety Gate Polyester Powdercoated Perforated Metal (Colour tbc)
- 2. Polyester Powdercoated Aluminium Windows / Doors (Frame Colour tbc)
- 3. Timber Rain Screen Cladding Vertical Tongue & Groove Larch Boards
- 4. Timber Rain Screen Cladding Horizontal Tongue & Groove Stained Larch Boards (Colour tbc)
- 5. Canopy with Metal Flashing
- 6. Painted Column Supporting Canopy
- 7. Recessed Plinth
- 8. Green Roof
- 9. Brick Wall to Gardens
- 10. Enclosing Steel Mesh Fence
- 11. Polyester Powdercoated Metal Flashing
- 12. Photovoltaic Panels

Project: Friars Library Site Drawing Title:

Proposed Nursery Elevation O2 West Elevation onto External Play Area

729 P\_731 scale

1:100

size drawn

A3 LW 9 December 2016